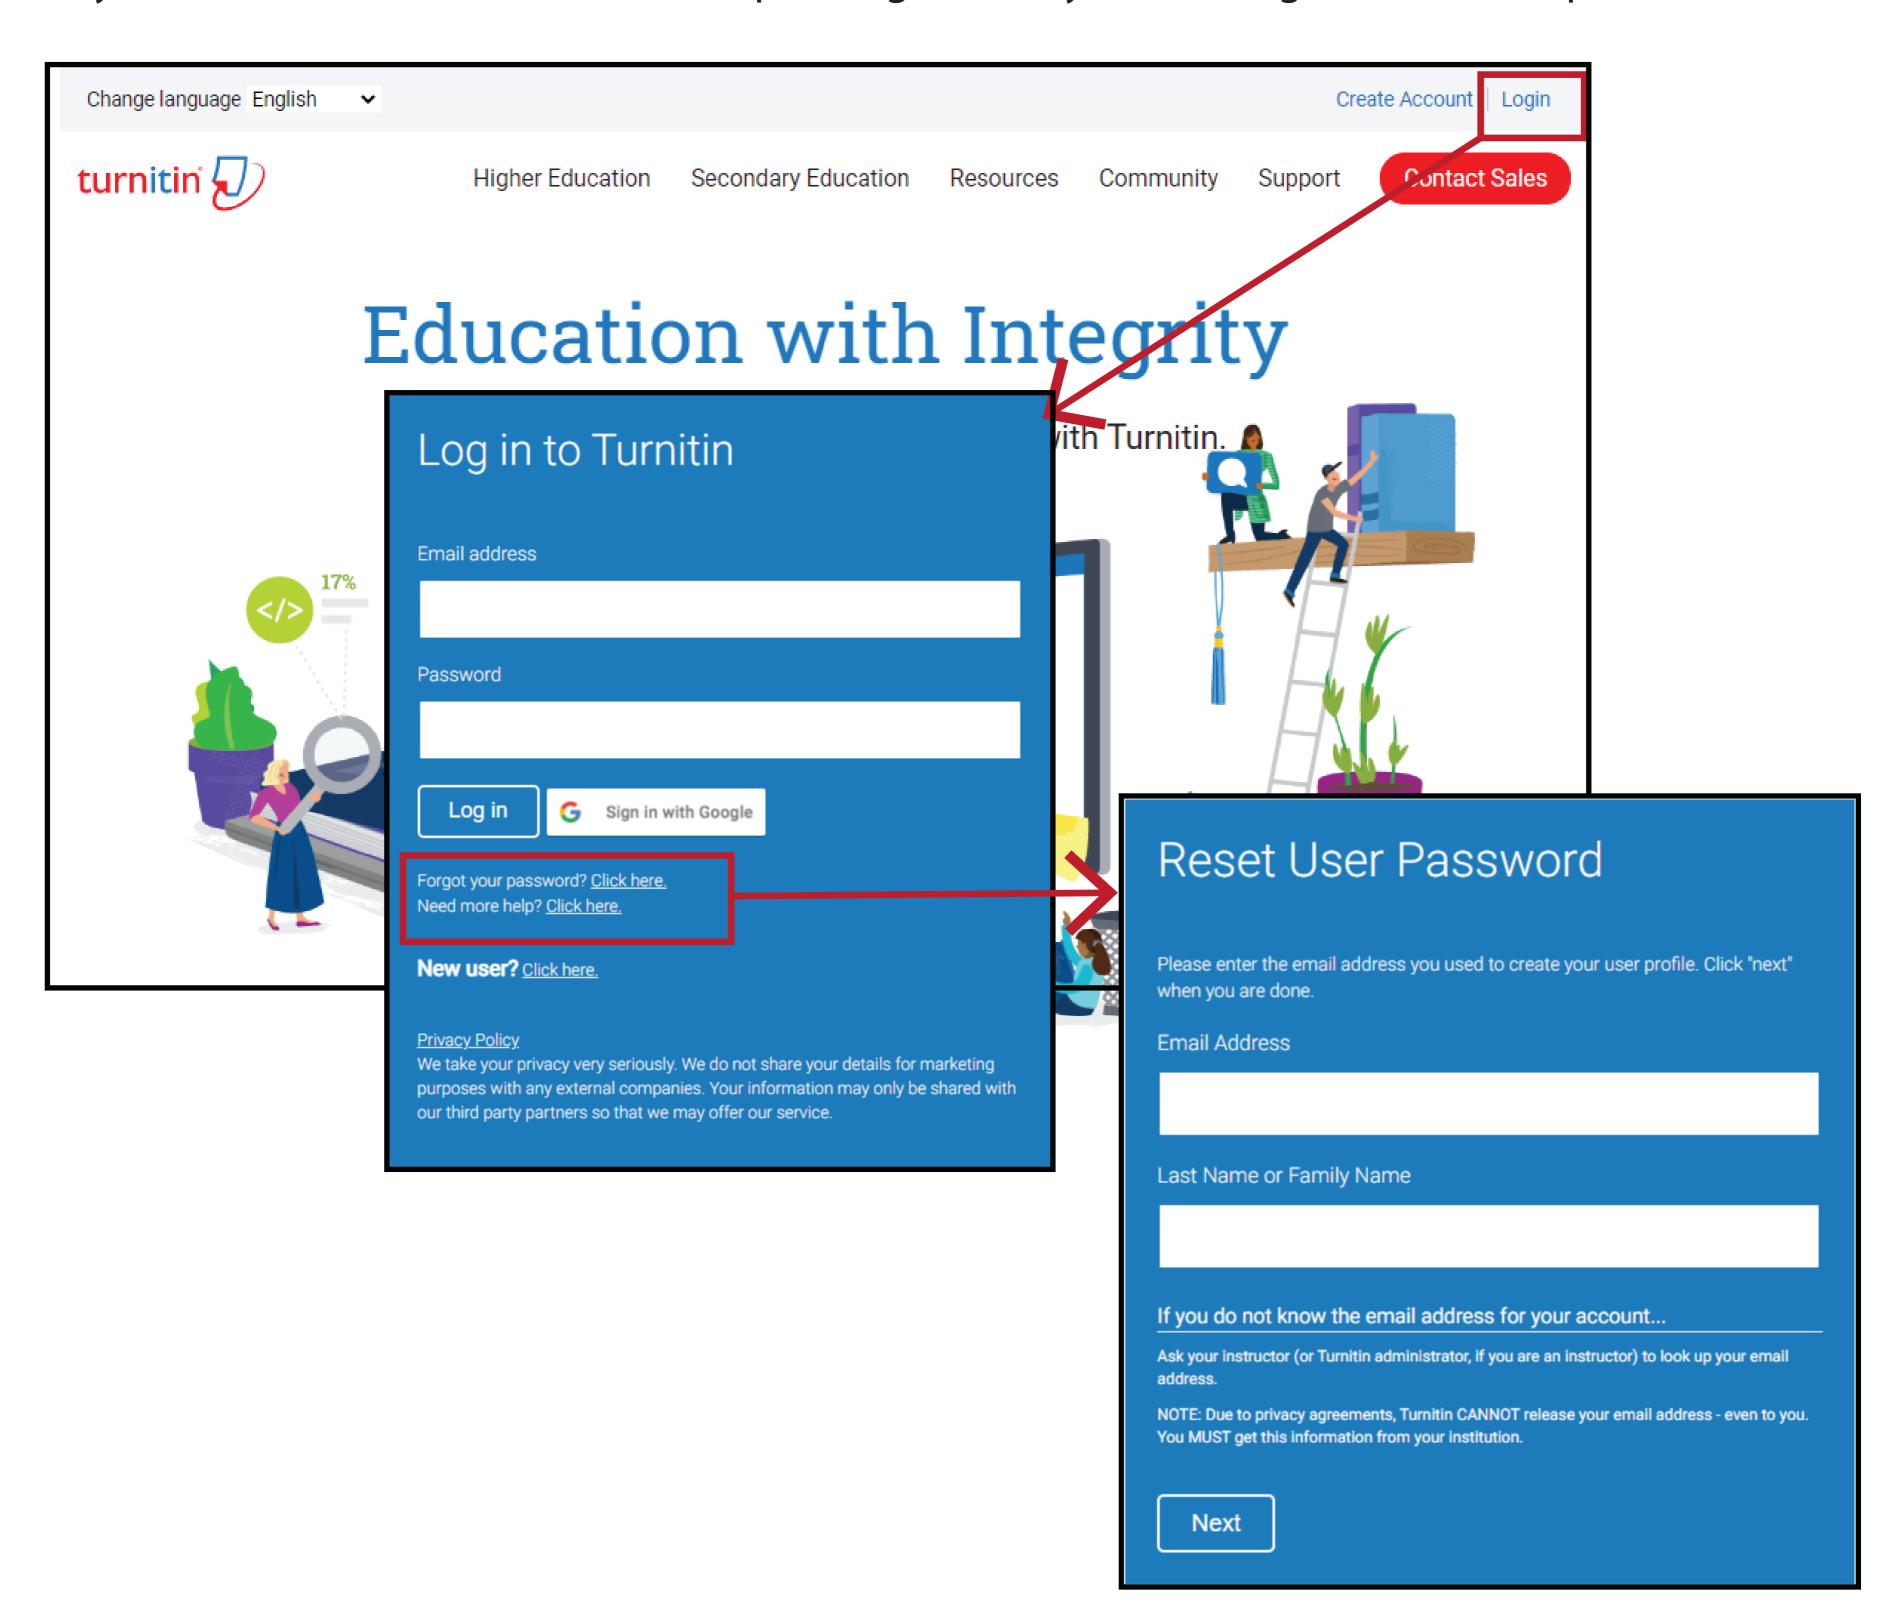

## Log in to Turnitin.com

Be sure to make use of your staff GroupWise email, or that which is captured on your eFundi. If you struggle to remember your password, simply click on forgot password to have it reset. If you are a first time user of Turnitin, please go directly to the Forgot Password option.