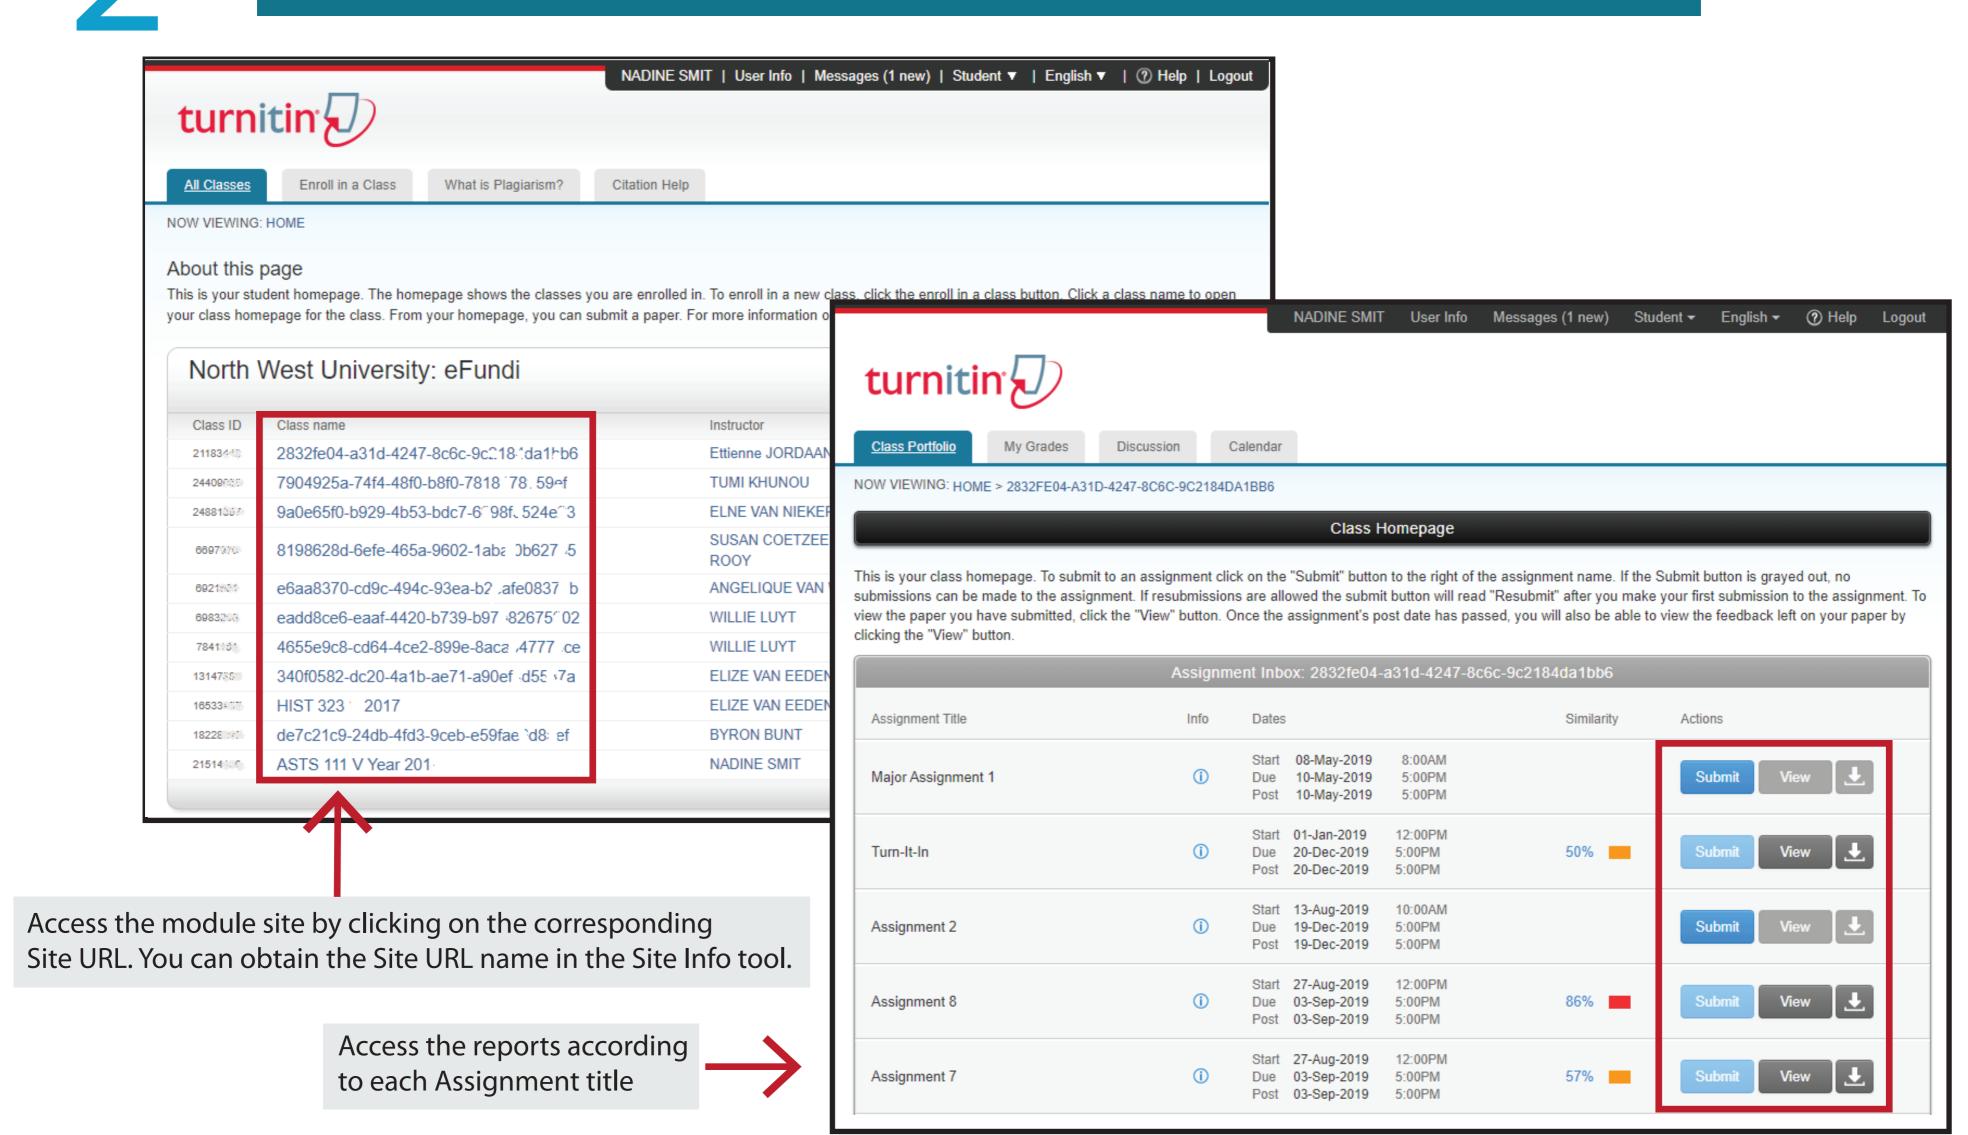

## Access students' Turnitin report from the Turnitin Website

Turnitin does not check for plagiarism in a piece of work.
Instead, it will check a student's work for instances of similarity with other works within the Turnitin databases.

A lectuter can access these reports within eFundi or in the Turnitin website Follow the steps below to get access to reports in Turnitin.com

## Log in to Turnitin.com

Be sure to make use of your staff GroupWise email, or that which is captured on your eFundi. If you struggle to remember your password, simply click on forgot password to have it reset. If you are a first time user of Turnitin, please go directly to the Forgot Password option.



Locate your Module site and Assignment title