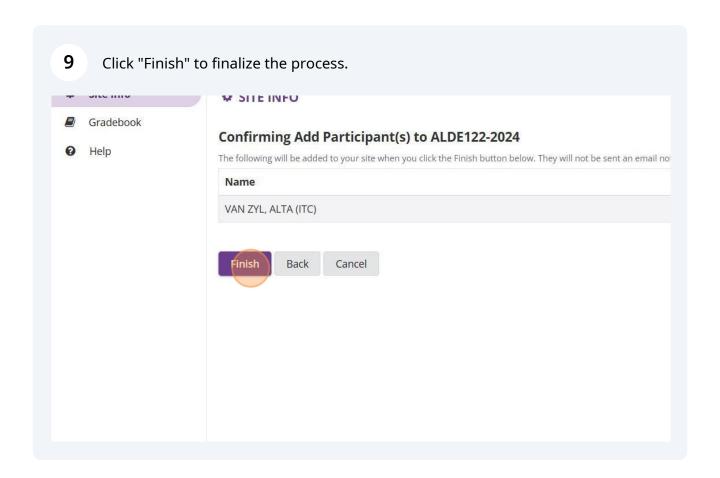

Alert! You need to ensure you have the correct staff numbers of the members you would like to add to the aligned site.

11 The user will need to navigate and click on "Site info".

To ensure the correct roster has been selected double check the class information before clicking on add class(es), once checked and happy click on "Add class (es)". If the user has made a mistake you can click on the back button to navigate to the previous page.