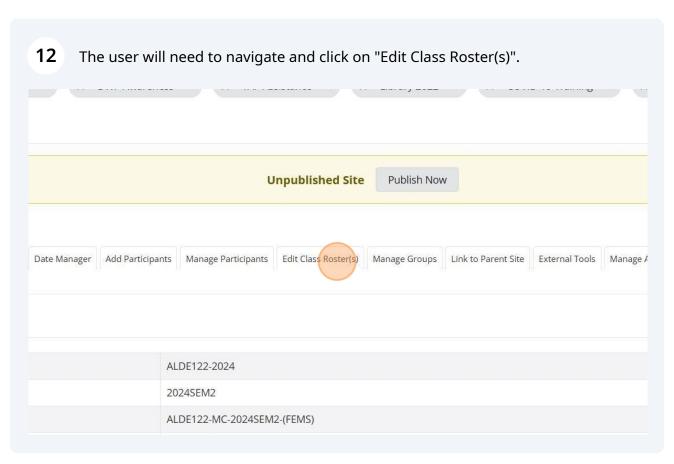

Alert! You need to ensure you have the correct staff numbers of the members you would like to add to the aligned site.

11 The user will need to navigate and click on "Site info".

To ensure the correct roster has been selected double check the class information before clicking on add class(es), once checked and happy click on "Add class (es)". If the user has made a mistake you can click on the back button to navigate to the previous page.

| Site information" you should be able to seethe new roster added. |
|------------------------------------------------------------------|
| ALDE122-2024                                                     |
| 2024SEM2                                                         |
| ALDE122-MC-2024SEM2-(FNAS)<br>ALDE122-MC-2024SEM2-(FEMS)         |
| Copy to Clipboard                                                |
| Site owner and organizers only                                   |
| 15 Nov 2024, 13:43:00 SAST                                       |
| 17 Jan 2025, 08:42:56 SAST                                       |
| VAN ZYL, ALTA (ITC)                                              |