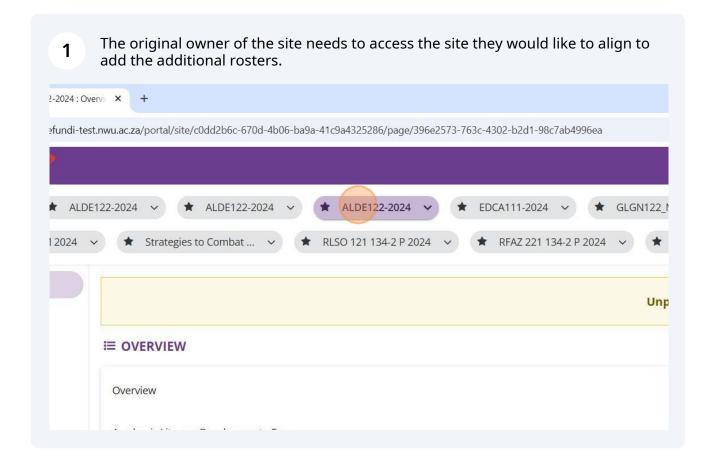

## Aligned module site: Adding multiple rosters to an aligned site with multiple instructors.

This tutorial outlines how to add rosters to an aligned eFundi site where there is more than one instructor.

Request site Access. ALDE 122-2024...

18 Once complete navigate back to "Site info". 👛 eFundi : ALDE122-2024 : Overv efundi-test.nwu.ac.za/portal/site/c0dd2b6c-670d-4b06-ba9a-41c9a4325286 eFundi ★ ALDE122-2024 ✔ ★ Home ∨ ★ ALDE122-2024 ∨ ★ ALDE122-2024 ∨ ★ EDCA111-2024 COMS 113 1-1 M 2024 V ★ Strategies to Combat ... RLSO 121 134-2 P 2024 ■ Overview Statistics Site Info **≡** OVERVIEW Gradebook Overview Help