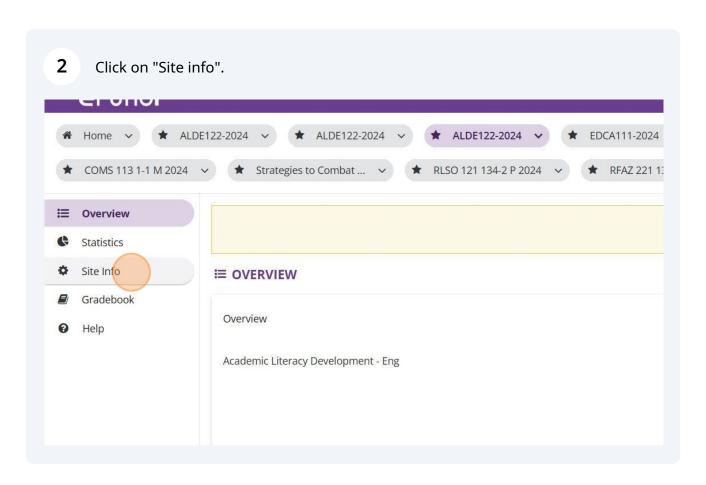

Alert! You need to ensure you have the correct staff numbers of the members you would like to add to the aligned site.

11 The user will need to navigate and click on "Site info".

To ensure the correct roster has been selected double check the class information before clicking on add class(es), once checked and happy click on "Add class (es)". If the user has made a mistake you can click on the back button to navigate to the previous page.