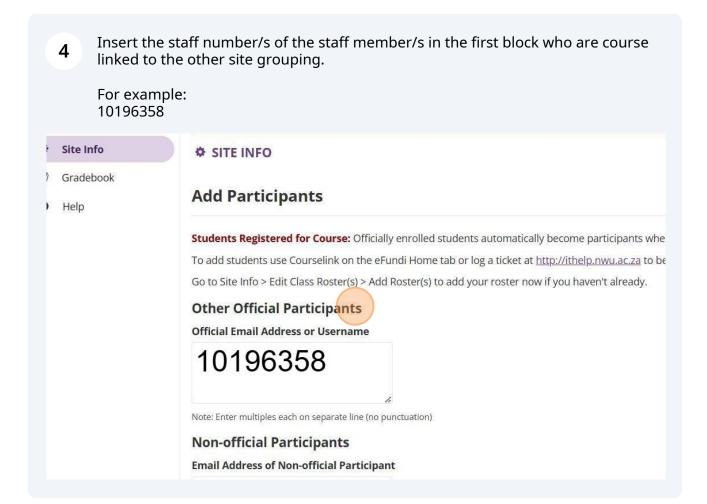

Alert! You need to ensure you have the correct staff numbers of the members you would like to add to the aligned site.

11 The user will need to navigate and click on "Site info".

To ensure the correct roster has been selected double check the class information before clicking on add class(es), once checked and happy click on "Add class (es)". If the user has made a mistake you can click on the back button to navigate to the previous page.

Please note you will have to repeat this process if you need to add multiple instructors that are linked to the other course linked site groupings.

Alert! If you plan on only using the aligned site and not the rest of the other sites, please leave the other sites unpublished.