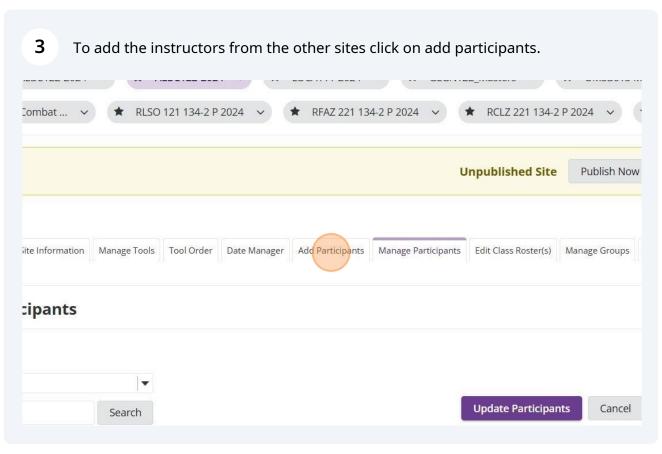

Please note you will have to repeat this process if you need to add multiple instructors that are linked to the other course linked site groupings.

Alert! If you plan on only using the aligned site and not the rest of the other sites, please leave the other sites unpublished.