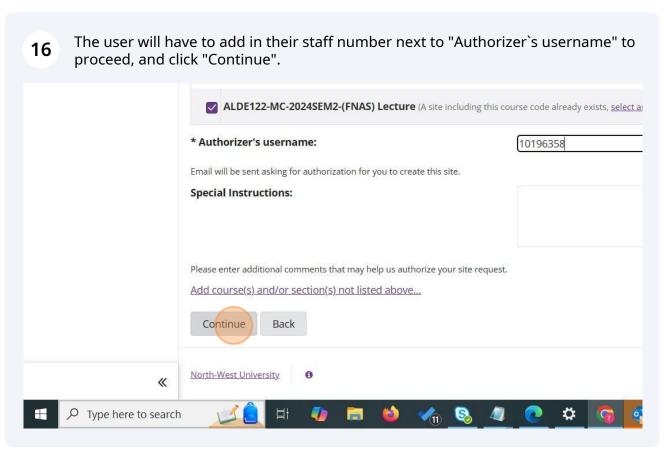

Alert! You need to ensure you have the correct staff numbers of the members you would like to add to the aligned site.

11 The user will need to navigate and click on "Site info".

To ensure the correct roster has been selected double check the class information before clicking on add class(es), once checked and happy click on "Add class (es)". If the user has made a mistake you can click on the back button to navigate to the previous page.