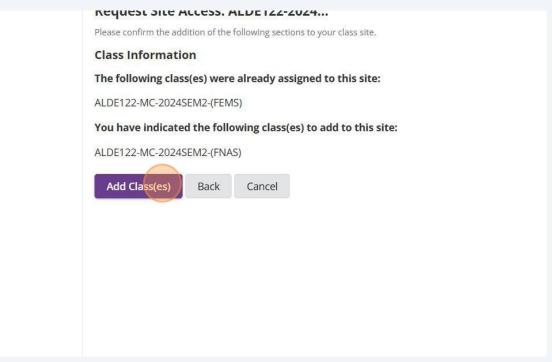

Alert! You need to ensure you have the correct staff numbers of the members you would like to add to the aligned site.

11 The user will need to navigate and click on "Site info".

To ensure the correct roster has been selected double check the class information before clicking on add class(es), once checked and happy click on "Add class (es)". If the user has made a mistake you can click on the back button to navigate to the previous page.

Request site Access. ALDE 122-2024...

18 Once complete navigate back to "Site info". 👛 eFundi : ALDE122-2024 : Overv efundi-test.nwu.ac.za/portal/site/c0dd2b6c-670d-4b06-ba9a-41c9a4325286 eFundi ★ ALDE122-2024 ✔ ★ Home ∨ ★ ALDE122-2024 ∨ ★ ALDE122-2024 ∨ ★ EDCA111-2024 COMS 113 1-1 M 2024 V ★ Strategies to Combat ... RLSO 121 134-2 P 2024 ■ Overview Statistics Site Info **≡** OVERVIEW Gradebook Overview Help