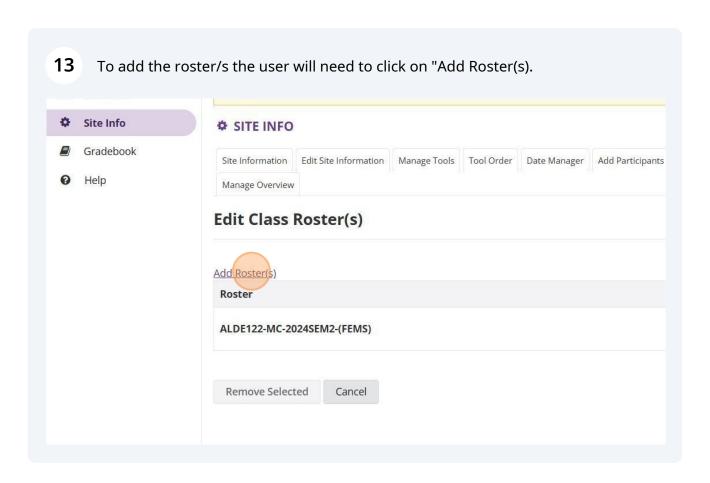

Alert! You need to ensure you have the correct staff numbers of the members you would like to add to the aligned site.

11 The user will need to navigate and click on "Site info".

To ensure the correct roster has been selected double check the class information before clicking on add class(es), once checked and happy click on "Add class (es)". If the user has made a mistake you can click on the back button to navigate to the previous page.