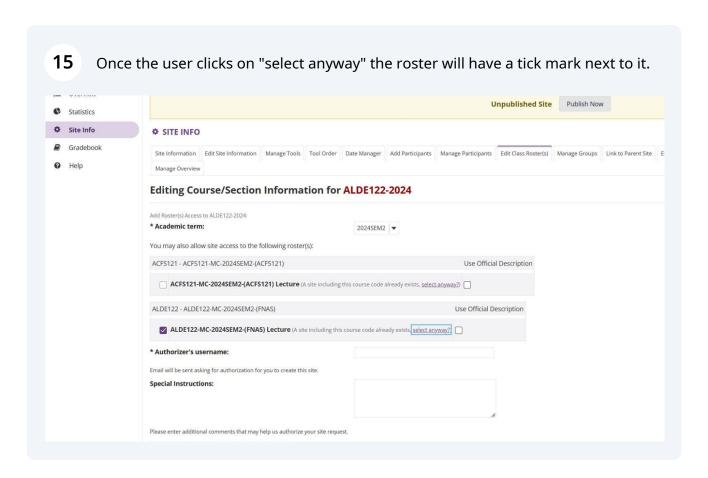

Alert! You need to ensure you have the correct staff numbers of the members you would like to add to the aligned site.

11 The user will need to navigate and click on "Site info".

To ensure the correct roster has been selected double check the class information before clicking on add class(es), once checked and happy click on "Add class (es)". If the user has made a mistake you can click on the back button to navigate to the previous page.