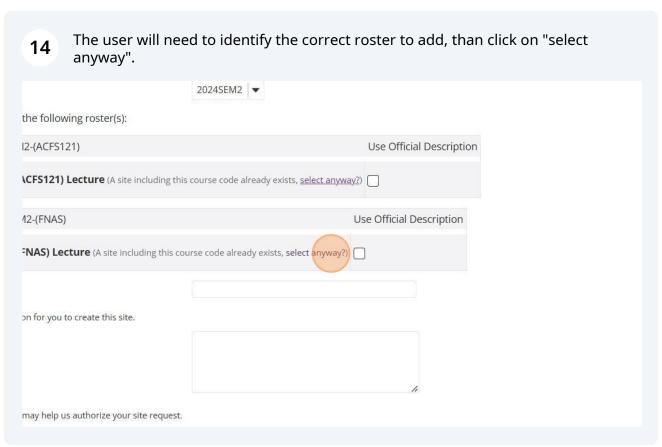

Alert! You need to ensure you have the correct staff numbers of the members you would like to add to the aligned site.

11 The user will need to navigate and click on "Site info".

To ensure the correct roster has been selected double check the class information before clicking on add class(es), once checked and happy click on "Add class (es)". If the user has made a mistake you can click on the back button to navigate to the previous page.