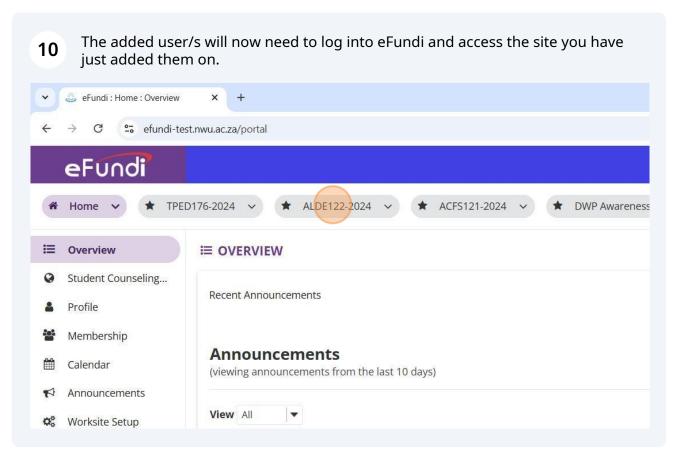

Please note you will have to repeat this process if you need to add multiple instructors that are linked to the other course linked site groupings.

Alert! If you plan on only using the aligned site and not the rest of the other sites, please leave the other sites unpublished.